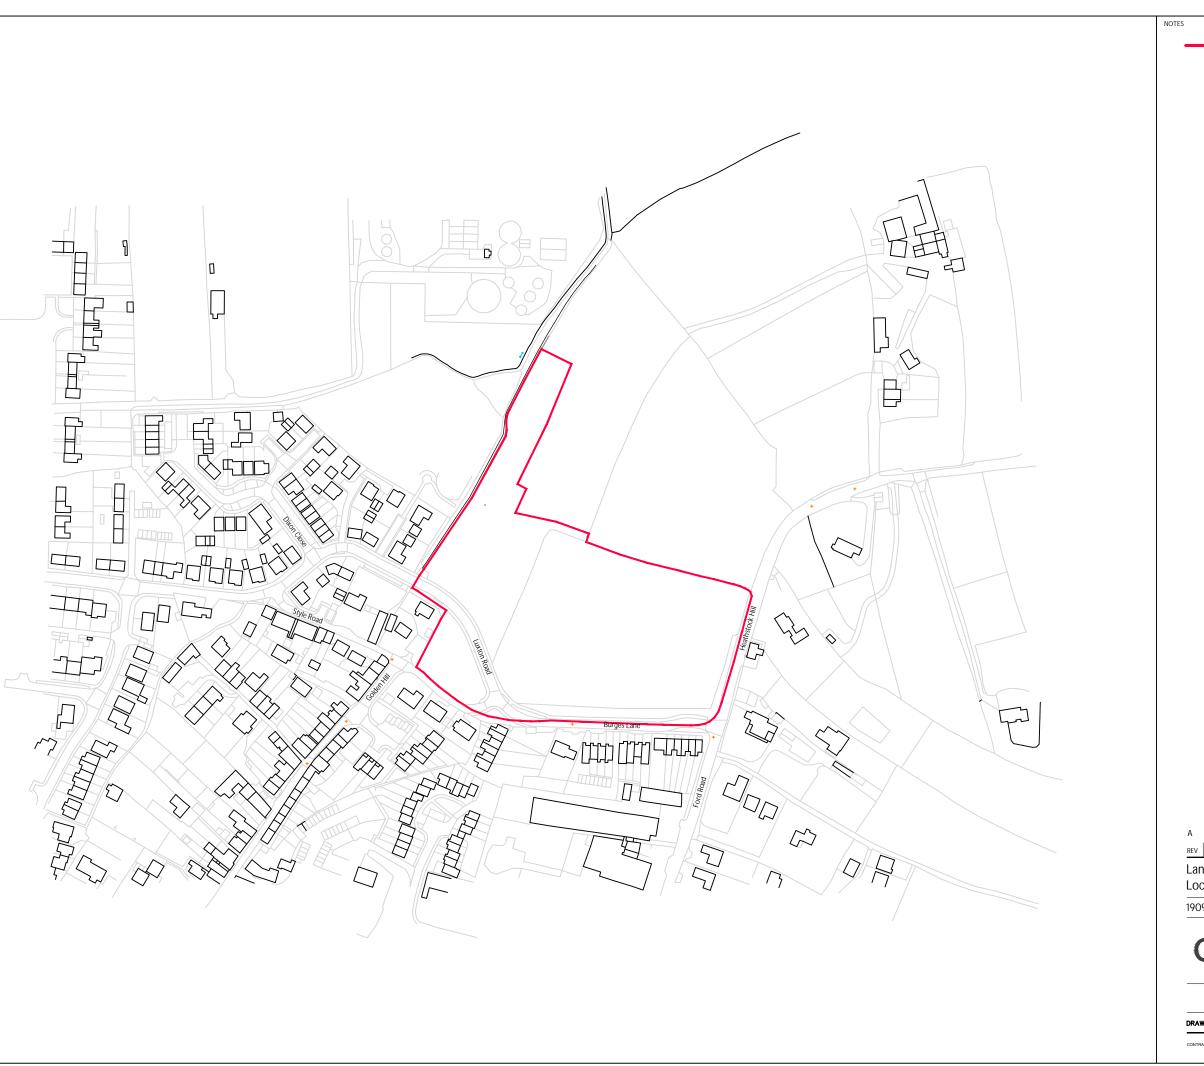

Application boundary

N

| A Street and road names added     | JH/N        | ЛС 2:     | 3.06.2020 |
|-----------------------------------|-------------|-----------|-----------|
| REV NOTES                         |             |           | DATE      |
| Land at Burges Lane, Wiveliscombe |             | Α         |           |
| Location Plan                     |             | JH / MC   |           |
| 190902 L 01 01                    | 1:2500 @ A3 | June 2020 |           |